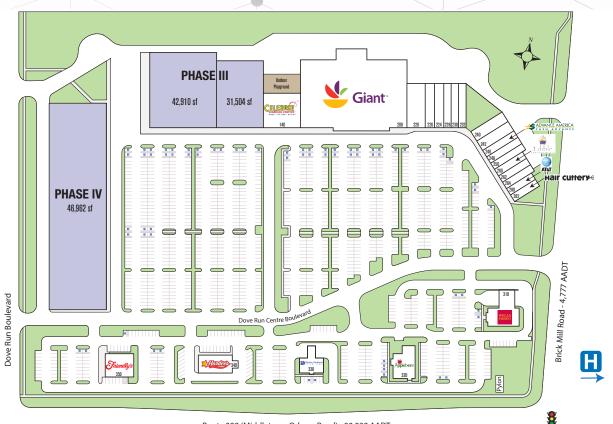

# **Center Size:**

Phase I: 118,942 square feet (existing)
Phase II-IV: 151,200 square feet (future development)

# **Available Space:**

Inline: Fully Leased

Coming Soon: Phase III: 74,414 square feet Phase IV: 46,962 square feet

(Phase III and IV can be combined)

| Unit # | Tenant                | Square Footage |
|--------|-----------------------|----------------|
| 140    | Celebree              | 9,200          |
| 200    | Giant                 | 56,291         |
| 220    | Dove Run Liquors      | 6,000          |
| 226    | Sunsational Tanning   | 3,035          |
| 224    | ATI                   | 2,965          |
| 228    | Highland Mortgage     | 2,400          |
| 230    | Grace Jitsu           | 2,400          |
| 232    | Moon Cleaners         | 2,400          |
| 240    | Painting with a Twist | 2,939          |
| 242    | Ward & Taylor         | 3,000          |
| 246    | Advance America       | 2,000          |
| 248    | Golden Rooster        | 2,000          |

| Unit# | Tenant                  | Square Footage |
|-------|-------------------------|----------------|
| 250   | Los Portales            | 2,000          |
| 260   | Edible Arrangements     | 1,800          |
| 262   | Tropical Nail Salon     | 1,800          |
| 264   | Caruso's                | 1,800          |
| 280   | AT & T                  | 1,600          |
| 282   | Hair Cuttery            | 1,600          |
| 310   | Wells Fargo             | 4,500          |
| 320   | Applebee's              | 4,835          |
| 330   | Dover Fed. Credit Union | 2,612          |
| 340   | Hardee's                | pad            |
| 350   | Friendly's              | pad            |
|       | PHASE III               | 74,414         |
|       | PHASE IV                | 46,962         |