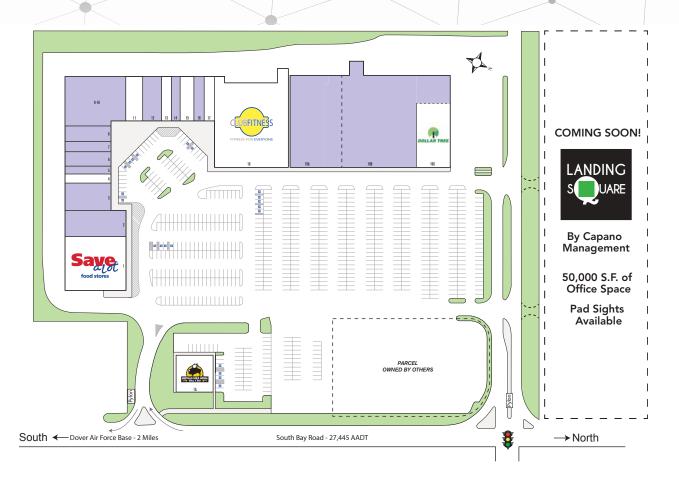

#### **Center Size:**

Total: 181,511 square feet

#### **Available Space:**

Anchor Space: Up to 60,000 square feet Inline Space: 1,950-15,000 square feet

#### **Additional Information:**

- Bay Court Plaza has a variety of tenants including Save A Lot,
   Dollar Tree, Club Fitness and Buffalo Wild Wings
- Outstanding opportunities for small to mid-size to anchor users at aggressive rents
- A little over 1 mile from Dover Air Force Base:
- 6,400 military personnel 1,000 civilian personnel
- -5,100 family members -2,275 jobs supporting base

# BAY COURT PLAZA

650 South Bay Road | Dover, DE 19901 | Kent County

| Unit # | Tenant             | <b>Square Footage</b> |
|--------|--------------------|-----------------------|
| 1A     | Buffalo Wild Wings | 6,400                 |
| 1      | Save A Lot         | 16,000                |
| 2      | AVAILABLE          | 7,800                 |
| 3      | AVAILABLE          | 6,000                 |
| 4      | Star Nails         | 2,000                 |
| 5      | AVAILABLE          | 1,800                 |
| 6      | AVAILABLE          | 3,150                 |
| 7      | AVAILABLE          | 2,100                 |
| 8      | AVAILABLE          | 3,000                 |

| Unit # | Tenant             | <b>Square Footage</b> |
|--------|--------------------|-----------------------|
| 9-10   | AVAILABLE          | 15,000                |
| 11     | Electric Beach     | 3,500                 |
| 12     | AVAILABLE          | 4,000                 |
| 13     | AVAILABLE          | 2,000                 |
| 14     | AVAILABLE          | 1,950                 |
| 15     | People Labor Ready | 2,800                 |
| 16     | Auto Equity        | 2,000                 |
| 17     | AVAILABLE          | 2,000                 |
| 18     | Club Fitness       | 30,000                |
| 19A    | AVAILABLE          | 26,000                |
| 19B    | AVAILABLE          | 33,850                |
| 19C    | Dollar Tree        | 10,500                |