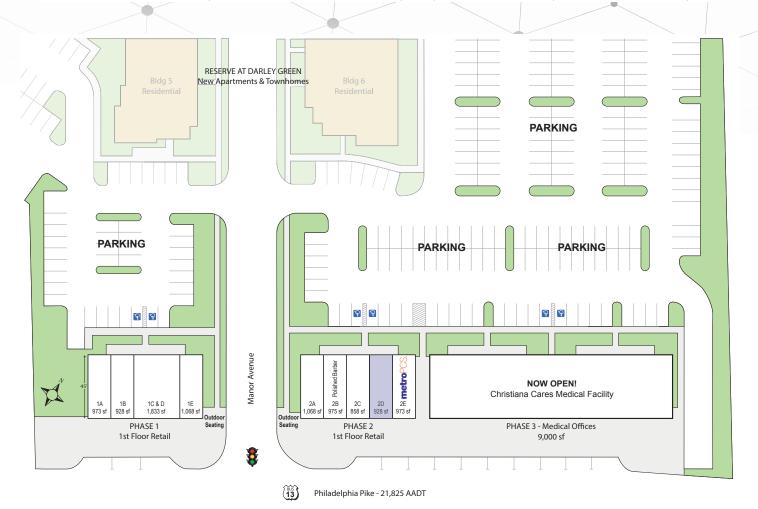

### **Center Size:**

**Retail**: (Phase I + Phase 2) – 19,000 square feet in 2 Buildings

**Medical Office:** (Phase II) – 9,000 square feet Christiana Care (Medical Facility)

**Residential:** Almost 300 apartments + hundreds of townhomes

#### **Available Space:**

AVAILABLE: 928 square feet

### **Traffic Counts:**

Philadelphia Pike: 21,825 AADT

## DARLEY GREEN

3525 - 3547 Philadelphia Pike at Manor Avenue | Claymont, DE 19703 | New Castle County

| Unit #  | Tenant                          | <b>Square Footage</b> |
|---------|---------------------------------|-----------------------|
| 1A      | Serenity Spa                    | 973                   |
| 1B      | Taylored Beauty                 | 928                   |
| 1C & D  | Preferred Home Healthcare       | 1,833                 |
| 1E      | Java Bean Cafe                  | 1,068                 |
| 2A      | NY Grill                        | 1,068                 |
| 2B      | Polished Barber                 | 975                   |
| 2C      | Double Dipper Ice Cream         | 858                   |
| 2D      | AVAILABLE                       | 928                   |
| 2E      | Metro PCS                       | 973                   |
| BLDNG 3 | Christiana Care Medical Offices | 9.000                 |