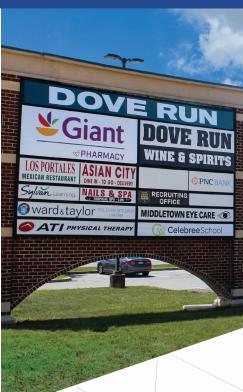

# DOVE RUN SHOPPING CENTER

Rt. 299 & Dove Run Boulevard | Middletown, DE 19709 | New Castle County

| Unit # | Tenant                             | Square Footage |
|--------|------------------------------------|----------------|
| 140    | Celebree                           | 9,200          |
| 200    | Giant                              | 56,291         |
| 220    | Dove Run Liquors                   | 6,000          |
| 226    | Sunsational Tanning                | 3,035          |
| 224    | ATI                                | 2,965          |
| 228    | Middletown Eye                     | 2,400          |
| 230    | RMS Mortgage                       | 2,400          |
| 232    | Dentistry in Middletown            | 2,400          |
| 240    | Compass Realty                     | 1,750          |
| 242    | Ward & Taylor                      | 4,200          |
| 244    | Asian City                         | 2,000          |
| 248    | Blood Bank of Delmarva (New Lease) | 2,000          |
|        |                                    |                |