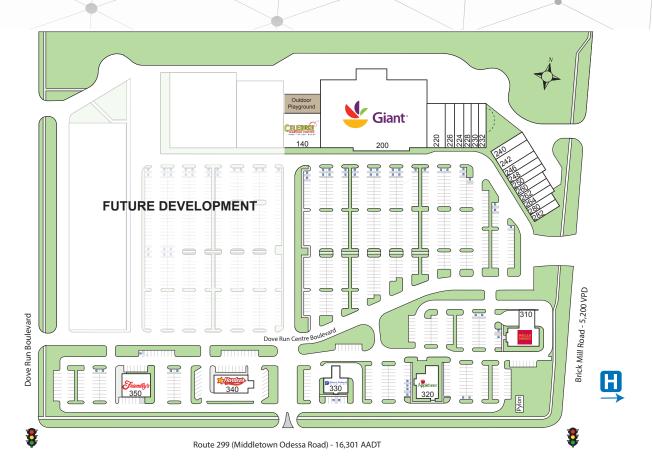

# **Center Size:**

Phase I: 125,214 square feet (existing)
Future Development – Adjacent Parcel

# **Available Space:**

Unit #246: 2,000 square feet - Inline Unit #232: 2,400 square feet - Endcap

# DOVE RUN SHOPPING CENTER

Rt. 299 & Dove Run Boulevard | Middletown, DE 19709 | New Castle County

| Unit # | Tenant                             | Square Footage |
|--------|------------------------------------|----------------|
| 140    | Celebree                           | 9,200          |
| 200    | Giant                              | 56,291         |
| 220    | Dove Run Liquors                   | 6,000          |
| 226    | Sunsational Tanning                | 3,035          |
| 224    | ATI                                | 2,965          |
| 228    | Middletown Eye                     | 2,400          |
| 230    | RMS Mortgage                       | 2,400          |
| 232    | Dentistry in Middletown            | 2,400          |
| 240    | Compass Realty                     | 1,750          |
| 242    | Ward & Taylor                      | 4,200          |
| 244    | Asian City                         | 2,000          |
| 248    | Blood Bank of Delmarva (New Lease) | 2,000          |
|        |                                    |                |

| Unit #    | Tenant                  | <b>Square Footage</b> |
|-----------|-------------------------|-----------------------|
| 250       | Los Portales            | 2,000                 |
| 260       | Sylvan Learning Center  | 1,800                 |
| 262       | Tropical Nail Salon     | 1,800                 |
| 264       | Caruso's                | 1,800                 |
| 280       | National Guard          | 1,600                 |
| 282       | Cost Cutters            | 1,600                 |
| Padsites: |                         |                       |
| 310       | Wells Fargo             | 4,500                 |
| 320       | Applebee's              | 4,835                 |
| 330       | Dover Fed. Credit Union | 2,612                 |
| 340       | Hardee's                | 3,475                 |
| 350       | Friendly's              | 4,500                 |