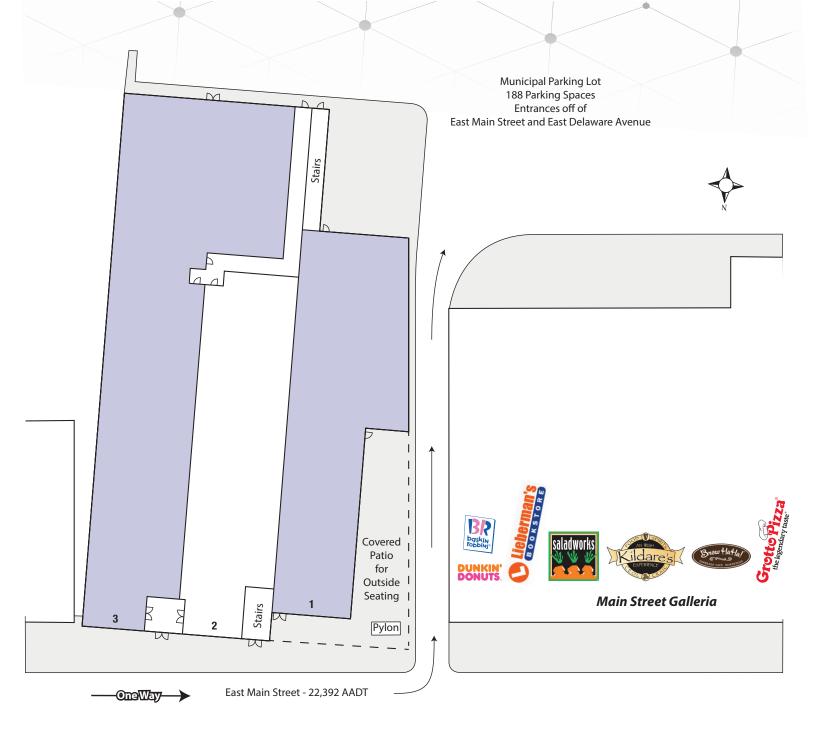

# Available Space:

Unit #1: 3,702 square feet Unit #1 also features 1,000 SF of basement storage and a 1,070 SF covered patio

Unit #3: 5,284 square feet - front and rear entrances

# **Traffic Counts:**

East Main Street: 22,392 AADT

## Additional Information:

- Located on busy East Main Street centrally located on the University of Delaware main campus
- Pedstrian friendly environment with plenty of nearby student housing
- Direct access to an 188 space municipal parking lot with driveway access from Main Street
- University of Delaware Stats:
  - Over 24,000 students enrolled
  - 4,500 Employees and Staff
  - 4.7 Billion Dollar impact on the NE corridor