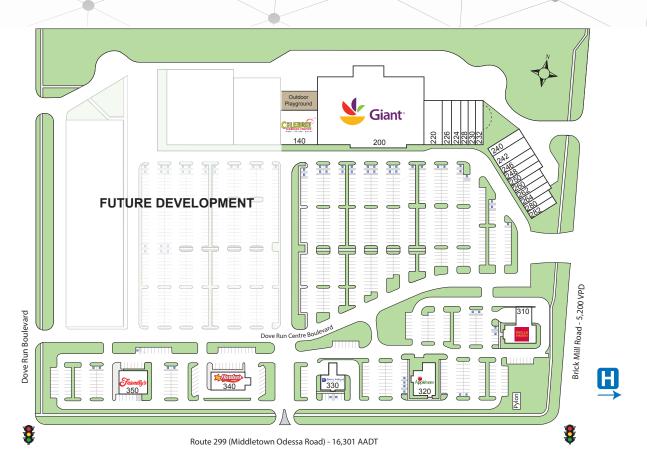

## **Center Size:**

Phase I: 125,214 square feet (existing)
Future Development – Adjacent Parcel

# DOVE RUN SHOPPING CENTER

Rt. 299 & Dove Run Boulevard | Middletown, DE 19709 | New Castle County

| Unit # | Tenant                 | <b>Square Footage</b> |
|--------|------------------------|-----------------------|
| 140    | Celebree               | 9,200                 |
| 200    | Giant                  | 56,291                |
| 220    | Dove Run Liquors       | 6,000                 |
| 226    | Sunsational Tanning    | 3,035                 |
| 224    | ATI                    | 2,965                 |
| 228    | Middletown Eye         | 2,400                 |
| 230    | RMS Mortgage           | 2,400                 |
| 232    | Good Vibes             | 2,400                 |
| 240    | Compass Realty         | 1,750                 |
| 242    | Ward & Taylor          | 4,200                 |
| 246    | Blood Bank of Delaware | 2,000                 |
| 248    | Asian City             | 2,000                 |

| Unit #    | Tenant                  | Square Footage |
|-----------|-------------------------|----------------|
| 250       | Los Portales            | 2,000          |
| 260       | Sylvan Learning Center  | 1,800          |
| 262       | Tropical Nail Salon     | 1,800          |
| 264       | Caruso's                | 1,800          |
| 280       | National Guard          | 1,600          |
| 282       | Cost Cutters            | 1,600          |
| Padsites: |                         |                |
| 310       | Wells Fargo             | 4,500          |
| 320       | Applebee's              | 4,835          |
| 330       | Dover Fed. Credit Union | 2,612          |
| 340       | Hardee's                | 3,475          |
| 350       | Friendly's              | 4,500          |