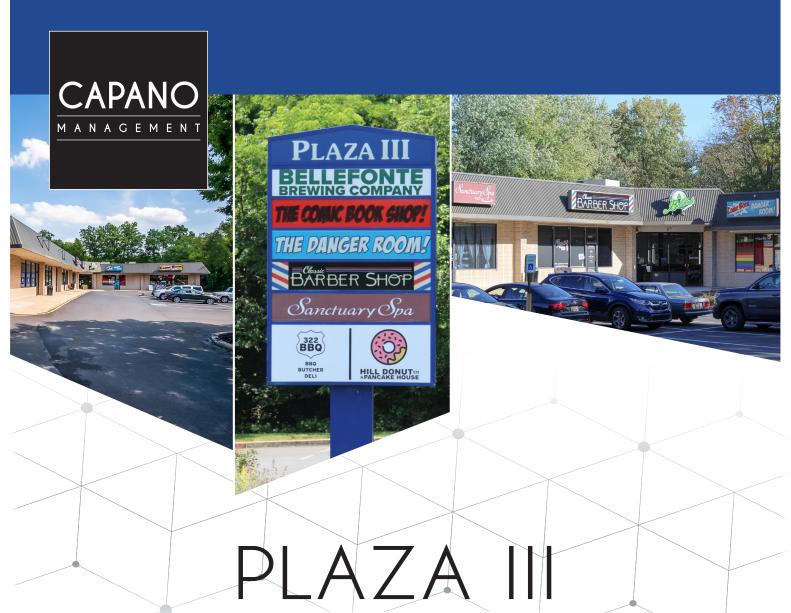

1843-1855 Marsh Road | Wilmington, DE 19810 | New Castle County

# PLAZA III 1843-1855 Marsh Road | Wilmington, DE 19810

| Unit # | Tenant              | Square Foot-<br>age |
|--------|---------------------|---------------------|
| 43     | 322 BBQ and Butcher | 4,450               |
| 47     | Sanctuary Spa       | 2,560               |
| 49     | Classic Barbershop  | 2,008               |
| 51     | AVAILABLE           | 6,300               |
| 55     | The Comic Book Shop | 3,588               |