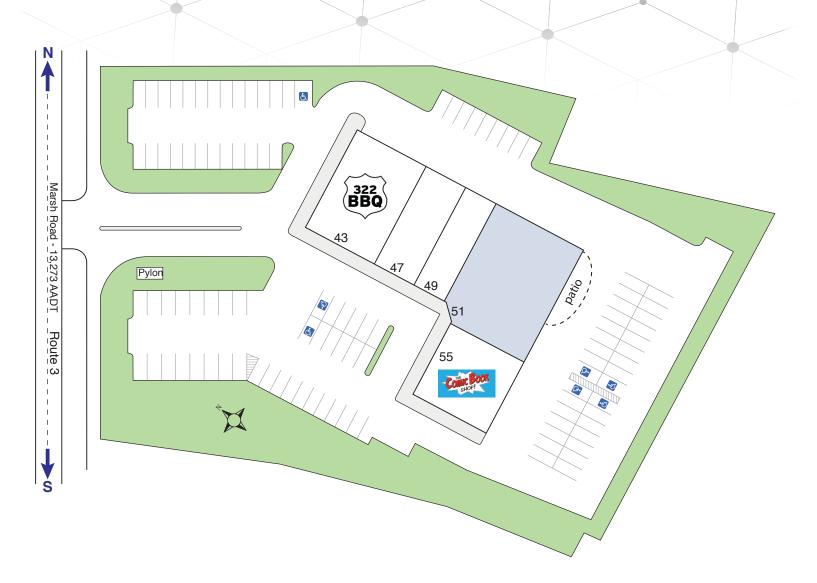

#### Available Space:

Unit 43: Available - 6,300 square feet

### **Traffic Counts:**

Marsh Road: 13,273 AADT Silverside Road: 14,207 AADT

# PLAZA III 1843-1855 Marsh Road | Wilmington, DE 19810

| Unit # | Tenant              | Square Foot-<br>age |
|--------|---------------------|---------------------|
| 43     | 322 BBQ and Butcher | 4,450               |
| 47     | Sanctuary Spa       | 2,560               |
| 49     | Classic Barbershop  | 2,008               |
| 51     | AVAILABLE           | 6,300               |
| 55     | The Comic Book Shop | 3,588               |