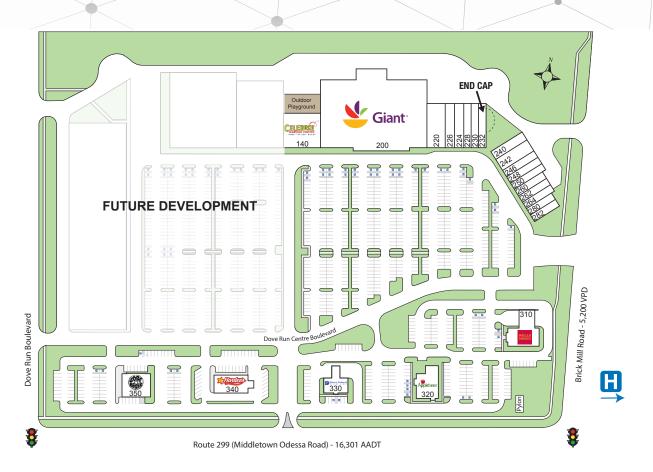

# DOVE RUN SHOPPING CENTER

Rt. 299 & Dove Run Boulevard | Middletown, DE 19709 | New Castle County

## **Center Size:**

Phase I: 125,214 square feet (existing)
Future Development – Adjacent Parcel

## **Traffic Counts:**

At Route 1: 48,600 AADT At Route 299: 16,301 AADT At Brick Mill Road: 5,200 VPD

# DOVE RUN SHOPPING CENTER

Rt. 299 & Dove Run Boulevard | Middletown, DE 19709 | New Castle County

| Unit# | Tenant                 | Square Footage |
|-------|------------------------|----------------|
| 140   | Celebree               | 9,200          |
| 200   | Giant                  | 56,291         |
| 220   | Dove Run Liquors       | 6,000          |
| 226   | Sunsational Tanning    | 3,035          |
| 224   | ATI                    | 2,965          |
| 228   | Middletown Eye         | 2,400          |
| 230   | RMS Mortgage           | 2,400          |
| 232   | Good Vibes             | 2,400          |
| 240   | Compass Realty         | 1,750          |
| 242   | Ward & Taylor          | 4,200          |
| 246   | Blood Bank of Delaware | 2,000          |
| 248   | Asian City             | 2,000          |
|       |                        |                |

| Unit #    | Tenant                  | <b>Square Footage</b> |
|-----------|-------------------------|-----------------------|
| 250       | Los Portales            | 2,000                 |
| 260       | Sylvan Learning Center  | 1,800                 |
| 262       | Tropical Nail Salon     | 1,800                 |
| 264       | Caruso's                | 1,800                 |
| 280       | National Guard          | 1,600                 |
| 282       | Cost Cutters            | 1,600                 |
| Padsites: |                         |                       |
| 310       | Wells Fargo             | 4,500                 |
| 320       | Applebee's              | 4,835                 |
| 330       | Dover Fed. Credit Union | 2,612                 |
| 340       | Hardee's                | 3,475                 |
| 350       | Surf Bagel              | 4,500                 |