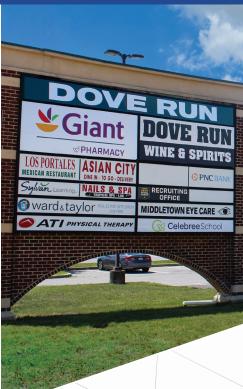

# DOVE RUN SHOPPING CENTER

Rt. 299 & Dove Run Boulevard | Middletown, DE 19709 | New Castle County

| Unit# | Tenant                 | Square Footage |
|-------|------------------------|----------------|
| 140   | Celebree               | 9,200          |
| 200   | Giant                  | 56,291         |
| 220   | Dove Run Liquors       | 6,000          |
| 226   | Sunsational Tanning    | 3,035          |
| 224   | ATI                    | 2,965          |
| 228   | Middletown Eye         | 2,400          |
| 230   | RMS Mortgage           | 2,400          |
| 232   | Good Vibes             | 2,400          |
| 240   | Compass Realty         | 1,750          |
| 242   | Ward & Taylor          | 4,200          |
| 246   | Blood Bank of Delaware | 2,000          |
| 248   | Asian City             | 2,000          |
|       |                        |                |

| Unit #    | Tenant                  | <b>Square Footage</b> |
|-----------|-------------------------|-----------------------|
| 250       | Los Portales            | 2,000                 |
| 260       | Sylvan Learning Center  | 1,800                 |
| 262       | Tropical Nail Salon     | 1,800                 |
| 264       | Caruso's                | 1,800                 |
| 280       | National Guard          | 1,600                 |
| 282       | Cost Cutters            | 1,600                 |
| Padsites: |                         |                       |
| 310       | Wells Fargo             | 4,500                 |
| 320       | Applebee's              | 4,835                 |
| 330       | Dover Fed. Credit Union | 2,612                 |
| 340       | Hardee's                | 3,475                 |
| 350       | Surf Bagel              | 4,500                 |