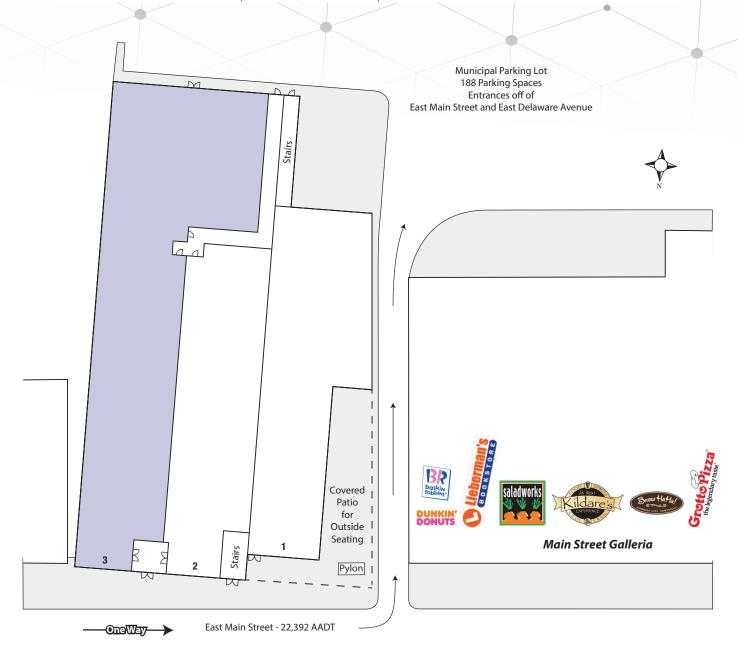

#### **Available Space:**

Unit #3: 5,284 square feet - front and rear entrances

#### **Traffic Counts:**

East Main Street: 22,392 AADT

#### **Additional Information:**

- Located on busy East Main Street centrally located on the University of Delaware main campus
- Pedstrian friendly environment with plenty of nearby student housing
- Direct access to an 188 space municipal parking lot with driveway access from Main Street
- University of Delaware Stats:
  - Over 24,000 students enrolled
  - 4,500 Employees and Staff

### MAIN STREET COMMONS

59 East Main Street | Newark, DE 19711 | New Castle Count/Downtown Newark

| Unit # | Tenant                | Square Footage |
|--------|-----------------------|----------------|
| 1      | Melt & Dip Cafe       | 3,702          |
| 2      | Cal Yu Nan Restaurant | 2,911          |
| 3      | AVAILABLE             | 5,284          |