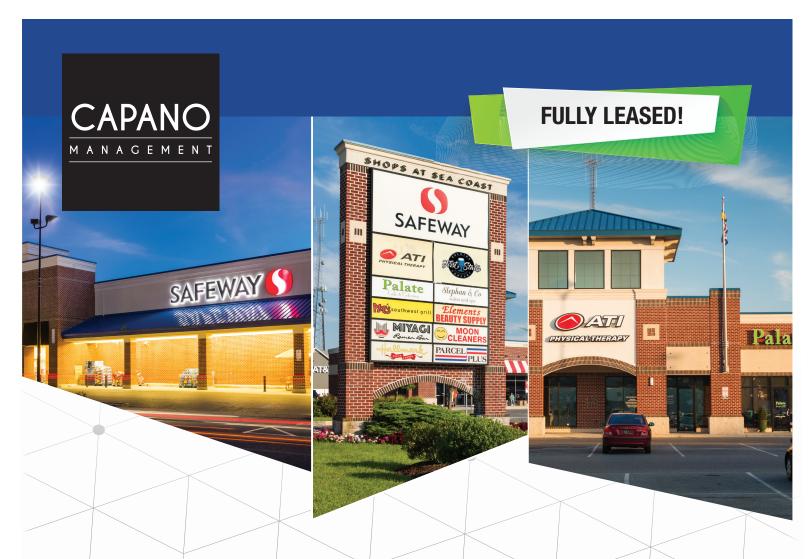

## SHOPS at SEA COAST

19266 Coastal Highway | Rehoboth Beach, DE 19971 | Sussex County

#### **Additional Information:**

- Anchored by Safeway which is a great daily traffic generator
- Conveniently located on the "Going to the Beach" side of Coastal Highway/Route 1 and in the heart of Rehoboth's retail/convenience shopping area
- Great access and visibility from Coastal Highway, as well as easy access for locals from Miller Road
- Rehoboth is a major shopping, beach, tourist destination and draws 375,000 - 450,000 annual visitors

# SHOPS at SEA COAST

19266 Coastal Highway | Rehoboth Beach, DE 1997 | | Sussex County

| Unit# | Tenant                | <b>Square Footage</b> |
|-------|-----------------------|-----------------------|
| 1     | First State Brewery   | 5,996                 |
| 4     | Parcel Plus           | 1,789                 |
| 5     | Charles Schwab        | 1,789                 |
| 6     | Miyagi's Ramen Bar    | 2,498                 |
| 8     | Moe's Southwest Grill | 2,876                 |
| 9     | ATI Physical Therapy  | 4,753                 |
| 11    | Palate                | 1,788                 |
| 12    | Moon Cleaners         | 1,789                 |
| 13    | Elements Beauty       | 1,789                 |
| 14    | Pam's Hallmark        | 3,598                 |
| 16    | Simon Eye             | 2,876                 |
| 17    | Stephan & Co. Spa     | 3,156                 |
| 20    | Safeway               | 55,811                |