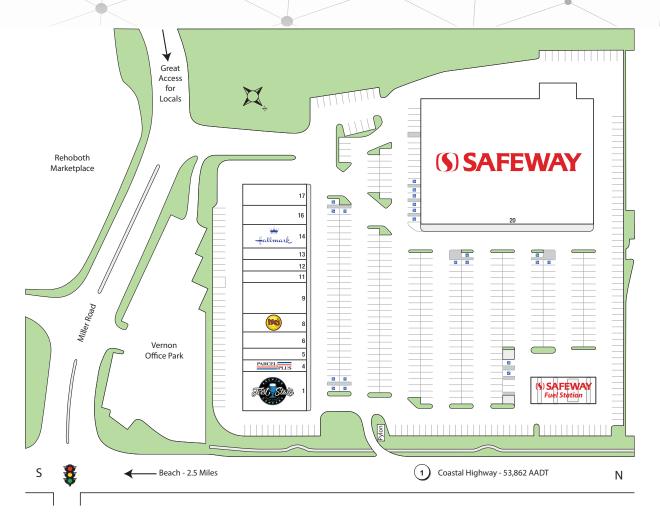

## SHOPS at SEA COAST

19266 Coastal Highway | Rehoboth Beach, DE 19971 | Sussex County

### **Traffic Counts:**

Coastal Highway: 53,862 AADT (75,000+ AADT in Summer)

#### **Additional Information:**

- Anchored by Safeway which is a great daily traffic generator
- Conveniently located on the "Going to the Beach" side of Coastal Highway/Route 1 and in the heart of Rehoboth's retail/convenience shopping area
- Great access and visibility from Coastal Highway, as well as easy access for locals from Miller Road
- Rehoboth is a major shopping, beach, tourist destination and draws 375,000 - 450,000 annual visitors

# SHOPS at SEA COAST

19266 Coastal Highway | Rehoboth Beach, DE 1997 | | Sussex County

| Unit# | Tenant                | <b>Square Footage</b> |
|-------|-----------------------|-----------------------|
| 1     | First State Brewery   | 5,996                 |
| 4     | Parcel Plus           | 1,789                 |
| 5     | Charles Schwab        | 1,789                 |
| 6     | Miyagi's Ramen Bar    | 2,498                 |
| 8     | Moe's Southwest Grill | 2,876                 |
| 9     | ATI Physical Therapy  | 4,753                 |
| 11    | Palate                | 1,788                 |
| 12    | Moon Cleaners         | 1,789                 |
| 13    | Elements Beauty       | 1,789                 |
| 14    | Pam's Hallmark        | 3,598                 |
| 16    | Simon Eye             | 2,876                 |
| 17    | Stephan & Co. Spa     | 3,156                 |
| 20    | Safeway               | 55,811                |