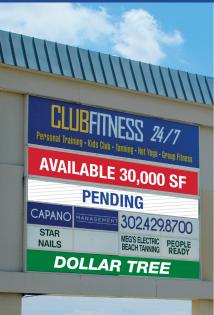

## **Additional Information:**

- Bay Court Plaza has a variety of tenants including Dollar Tree, Club Fitness and Buffalo Wild Wings
- Outstanding opportunities for small to mid-size to anchor users at aggressive rents
- A little over 1 mile from Dover Air Force Base:
- 6,400 military personnel 1,000 civilian personnel
- -5,100 family members -2,275 jobs supporting base

#### **PAD SITES**

| Unit # | Tenant   | Square Footage |
|--------|----------|----------------|
| 1B     | Pad Site | 0.5 acres      |
| 1C     | Pad Site | 2.0 acres      |

| Unit# | Tenant             | <b>Square Footage</b> |
|-------|--------------------|-----------------------|
| 11    | Electric Beach     | 3,500                 |
| 15    | People Labor Ready | 2,800                 |
| 18    | Club Fitness       | 30,000                |
| 19A   | PENDING            | 30,000                |
| 19B   | AVAILABLE          | 29,850                |
| 19C   | Dollar Tree        | 10,150                |