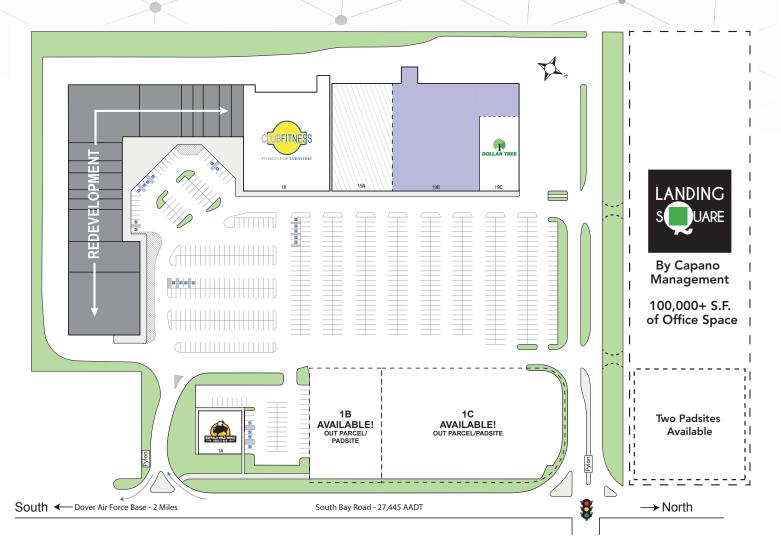

## BAY COURT PLAZA

REDEVELOPMENT
650 South Bay Road | Dover, DE 19901 | Kent County

## **Center Size:**

Total: 181,511 square feet

### Available Space:

Anchor Space: Up to 30,000 square feet

## **Additional Information:**

- Bay Court Plaza has a variety of tenants including Dollar Tree, Club Fitness and Buffalo Wild Wings
- Outstanding opportunities for small to mid-size to anchor users at aggressive rents
- A little over 1 mile from Dover Air Force Base:
- 6,400 military personnel 1,000 civilian personnel
- -5,100 family members -2,275 jobs supporting base

# BAY COURT PLAZA

650 South Bay Road | Dover, DE 19901 | Kent County

| Unit # | Tenant             | <b>Square Footage</b> |
|--------|--------------------|-----------------------|
| 1A     | Buffalo Wild Wings | 6,400                 |

#### **PAD SITES**

| Unit # | Tenant   | Square Footage |
|--------|----------|----------------|
| 1B     | Pad Site | 0.5 acres      |
| 1C     | Pad Site | 2.0 acres      |

| Unit# | Tenant             | <b>Square Footage</b> |
|-------|--------------------|-----------------------|
| 11    | Electric Beach     | 3,500                 |
| 15    | People Labor Ready | 2,800                 |
| 18    | Club Fitness       | 30,000                |
| 19A   | PENDING            | 30,000                |
| 19B   | AVAILABLE          | 29,850                |
| 19C   | Dollar Tree        | 10,150                |