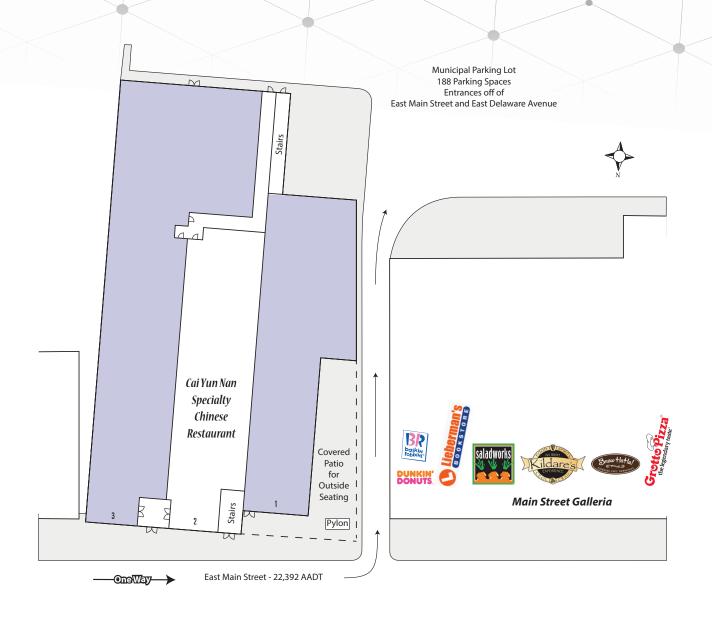

# Available Space:

CAPANC

AVAILABLE

302,738,800

MANA

Unit #1: 4,546 square feet (1,382 sq. ft. is loft space) Unit #1 also features 1,000 SF of basement storage and a 1,070 SF covered patio

Unit #3: 5,284 square feet

#### East Main Street: 22,392 AADT

# Additional Information:

- Located on busy East Main Street centrally located on the University of Delaware main campus
- Pedstrian friendly environment with plenty of nearby student housing
- Direct access to an 188 space municipal parking lot with driveway access from Main Street
- University of Delaware Stats:
  - Over 24,000 students enrolled
  - 4,500 Employees and Staff
  - 4.7 Billion Dollar impact on the NE corridor

# MAIN STREET COMMONS

59 East Main Street | Newark, DE 19711 | New Castle Count/Downtown Newark

| Unit # | Tenant                 | Square Footage      |
|--------|------------------------|---------------------|
| 1      | AVAILABLE              | 4,546:              |
|        |                        | 3,164 First Floor   |
|        |                        | 1,382 sf Loft       |
|        |                        | 999 Basement        |
|        |                        | 1,070 Covered Patio |
| 2      | Cai Yun Nan Restaurant | 2,911               |
| 3      | AVAILABLE              | 5,284               |