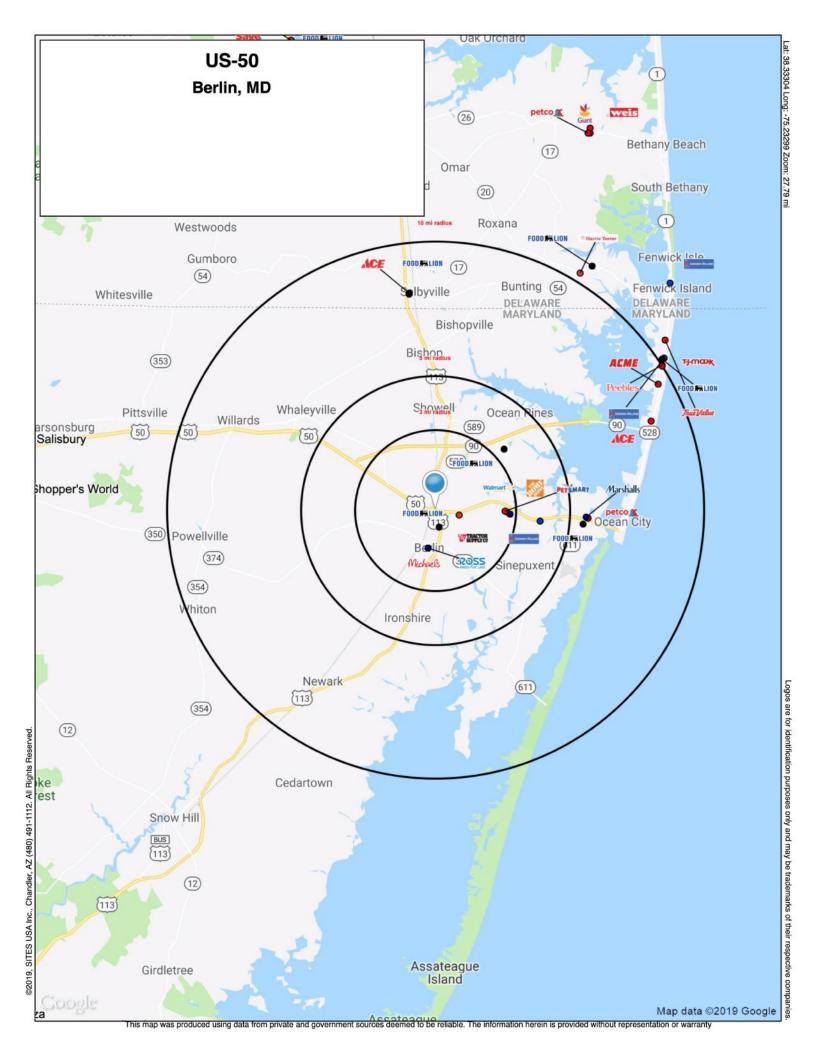

### 2000-2010 Census, 2019 Estimates with 2024 Projections

Calculated using Weighted Block Centroid from Block Groups

Lat/Lon: 38.3425/-75.2135

This report was produced using data from private and government sources deemed to be reliable. The information herein is provided without representation or warranty.

| 110.50                                                                             |           |             |           |             |                      | RFS          |  |
|------------------------------------------------------------------------------------|-----------|-------------|-----------|-------------|----------------------|--------------|--|
| US-50<br>Berlin, MD                                                                | 3 mi radi | 3 mi radius |           | 5 mi radius |                      | 10 mi radius |  |
| •                                                                                  |           |             |           |             |                      |              |  |
| Population Estimated Population (2019)                                             | 6,946     |             | 19,798    |             | 44,105               |              |  |
| Projected Population (2024)                                                        | 6,991     |             | 18,949    |             | 45,326               |              |  |
| Census Population (2010)                                                           | 6,789     |             | 19,483    |             | 41,931               |              |  |
| Census Population (2000)                                                           | 6,021     |             | 17,176    |             | 36,422               |              |  |
| Projected Annual Growth (2019 to 2024)                                             | 45        | 0.1%        | -849      | -0.9%       | 1,221                | 0.6%         |  |
| Historical Annual Growth (2010 to 2019)                                            | 157       | 0.3%        | 315       | 0.2%        | 2,174                | 0.5%         |  |
| Historical Annual Growth (2000 to 2010)                                            | 768       | 1.3%        | 2,307     | 1.3%        | 5,509                | 1.5%         |  |
| Estimated Population Density (2019)                                                | 246       | psm         | •         | psm         | 140                  |              |  |
| Trade Area Size                                                                    |           | sq mi       |           | sq mi       |                      | psm<br>sq mi |  |
|                                                                                    |           | -           |           | -           |                      |              |  |
| Households Estimated Households (2019)                                             | 3,040     |             | 9,547     |             | 21,332               |              |  |
| Projected Households (2024)                                                        | 2,901     |             | 8,642     |             | 21,021               |              |  |
| Census Households (2010)                                                           | 2,626     |             | 8,319     |             | 18,039               |              |  |
| Census Households (2000)                                                           | 2,341     |             | 7,106     |             | 15,480               |              |  |
| Estimated Households with Children (2019)                                          | •         | 31.0%       |           | 21.2%       | •                    | 20.3%        |  |
| Estimated Average Household Size (2019)                                            | 2.22      | 31.070      | 2.05      | 21.270      | 2.06                 | 20.07        |  |
| Average Household Income                                                           |           |             |           |             |                      |              |  |
| Average Household Income Estimated Average Household Income (2019)                 | \$70,696  |             | \$80,704  |             | \$77,230             |              |  |
| Projected Average Household Income (2024)                                          | \$86,433  |             | \$107,955 |             | \$93,192             |              |  |
| Estimated Average Family Income (2019)                                             | \$79,807  |             | \$97,954  |             | \$96,421             |              |  |
|                                                                                    |           |             |           |             |                      | :            |  |
| Median Household Income                                                            | \$57,519  |             | \$69,452  |             | ¢67.252              |              |  |
| Estimated Median Household Income (2019)  Projected Median Household Income (2024) | \$66,702  |             | \$80,299  |             | \$67,252<br>\$77,617 |              |  |
|                                                                                    |           |             |           |             | \$77,617             |              |  |
| Estimated Median Family Income (2019)                                              | \$70,650  |             | \$85,163  |             | \$82,530             |              |  |
| Per Capita Income                                                                  |           |             |           |             |                      |              |  |
| Estimated Per Capita Income (2019)                                                 | \$31,060  |             | \$38,958  |             | \$37,383             |              |  |
| Projected Per Capita Income (2024)                                                 | \$35,982  |             | \$49,276  |             | \$43,249             |              |  |
| Estimated Per Capita Income 5 Year Growth                                          | \$4,922   | 15.8%       | \$10,318  | 26.5%       | \$5,866              | 15.7%        |  |
| Estimated Average Household Net Worth (2019)                                       | \$501,245 |             | \$588,147 |             | \$577,118            |              |  |
| Daytime Demos (2019)                                                               |           |             |           |             |                      |              |  |
| Total Businesses                                                                   | 648       |             | 1,127     |             | 3,296                |              |  |
| Total Employees                                                                    | 5,206     |             | 9,153     |             | 36,138               |              |  |
| Company Headquarter Businesses                                                     | 4         | 0.6%        | 4         | 0.4%        | 12                   | 0.4%         |  |
| Company Headquarter Employees                                                      | 231       | 4.4%        | 236       | 2.6%        | 2,075                | 5.7%         |  |
| Employee Population per Business                                                   | 8.0       |             | 8.1       |             | 11.0                 |              |  |
| Residential Population per Business                                                | 10.7      |             | 17.6      |             | 13.4                 |              |  |

#### 2000-2010 Census, 2019 Estimates with 2024 Projections

Calculated using Weighted Block Centroid from Block Groups

Lat/Lon: 38.3425/-75.2135

RF5 US-50 3 mi radius 5 mi radius 10 mi radius Berlin, MD Race & Ethnicity White (2019) 4.638 66.8% 16.454 83.1% 37.632 85.3% 2.216 11.2% 3.663 8.3% Black or African American (2019) 1 713 24 7% American Indian or Alaska Native (2019) 31 0.4% 59 0.3% 155 0.4% 1.8% 2.0% 310 1.6% 776 Asian (2019) 140 Hawaiian or Pacific Islander (2019) 5 -11 -Other Race (2019) 200 2 9% 332 1.7% 1,006 2.3% Two or More Races (2019) 224 3.2% 421 2.1% 863 2.0% 6.560 94.4% 19.037 96.2% 41.489 94.1% Not Hispanic or Latino Population (2019) Hispanic or Latino Population (2019) 386 5.6% 761 3.8% 2,616 5.9% Not Hispanic or Latino Population (2024) 6.595 94 3% 96.0% 42.375 93.5% 18 199 Hispanic or Latino Population (2024) 396 5.7% 750 4.0% 2.952 6.5% 39.821 95.0% Not Hispanic or Latino Population (2010) 6,463 95.2% 96.6% 18.829 5.0% Hispanic or Latino Population (2010) 326 4.8% 654 3 4% 2,110 Not Hispanic or Latino Population (2000) 97.1% 98.3% 35,412 97.2% 5.846 16,880 Hispanic or Latino Population (2000) 175 2.9% 296 1.7% 1.010 2.8% Projected Hispanic Annual Growth (2019 to 2024) 10 0.5% -12 -0.3% 336 2.6% Historic Hispanic Annual Growth (2000 to 2019) 210 6.3% 465 8.3% 1.606 8.4% Age Distribution (2019) 1,988 Age Under 5 6.5% 4 6% 4.5% 455 911 Age 5 to 9 Years 447 6.4% 954 4.8% 2.101 4.8% Age 10 to 14 Years 443 6 4% 990 5.0% 2,150 4.9% Age 15 to 19 Years 397 5.7% 932 4.7% 2.006 4.5% Age 20 to 24 Years 386 5.6% 870 4.4% 2,044 4.6% Age 25 to 29 Years 6.9% 5.0% 2.349 5.3% 480 997 Age 30 to 34 Years 413 5.9% 949 4.8% 2,221 5.0% Age 35 to 39 Years 400 5.8% 933 4 7% 2 105 4 8% Age 40 to 44 Years 359 5.2% 862 4.4% 2.048 4.6% 5.2% 2.435 5.5% Age 45 to 49 Years 394 5.7% 1,027 Age 50 to 54 Years 451 6.5% 1,236 6.2% 2,835 6.4% Age 55 to 59 Years 481 6.9% 1.479 7.5% 3,405 7.7% Age 60 to 64 Years 391 5.6% 1.644 8.3% 3.732 8.5% Age 65 to 74 Years 689 9.9% 3,311 16.7% 7,175 16.3% Age 75 to 84 Years 474 6.8% 1.983 10.0% 4.154 9.4% Age 85 Years or Over 287 4.1% 719 3.6% 1,356 3.1% 49.8 49.2 Median Age 399 Gender Age Distribution (2019) Female Population 3 696 53 2% 10,371 52 4% 22 592 51 2% Age 0 to 19 Years 842 22.8% 1.813 17.5% 3.921 17.4% Age 20 to 64 Years 1,979 53.5% 5,246 50.6% 11,789 52.2% 23.7% 6.882 30.5% Age 65 Years or Over 875 3 312 31 9% Female Median Age 42.3 51.2 50.6 Male Population 3.250 46.8% 9,428 47.6% 21.513 48.8% 20.1% Age 0 to 19 Years 27 7% 1,975 21.0% 4,325 899 Age 20 to 64 Years 1,776 54.7% 4,751 50.4% 11,385 52.9% Age 65 Years or Over 574 17.7% 2,702 28.7% 5,803 27.0% Male Median Age 37.4 48.3 47.9