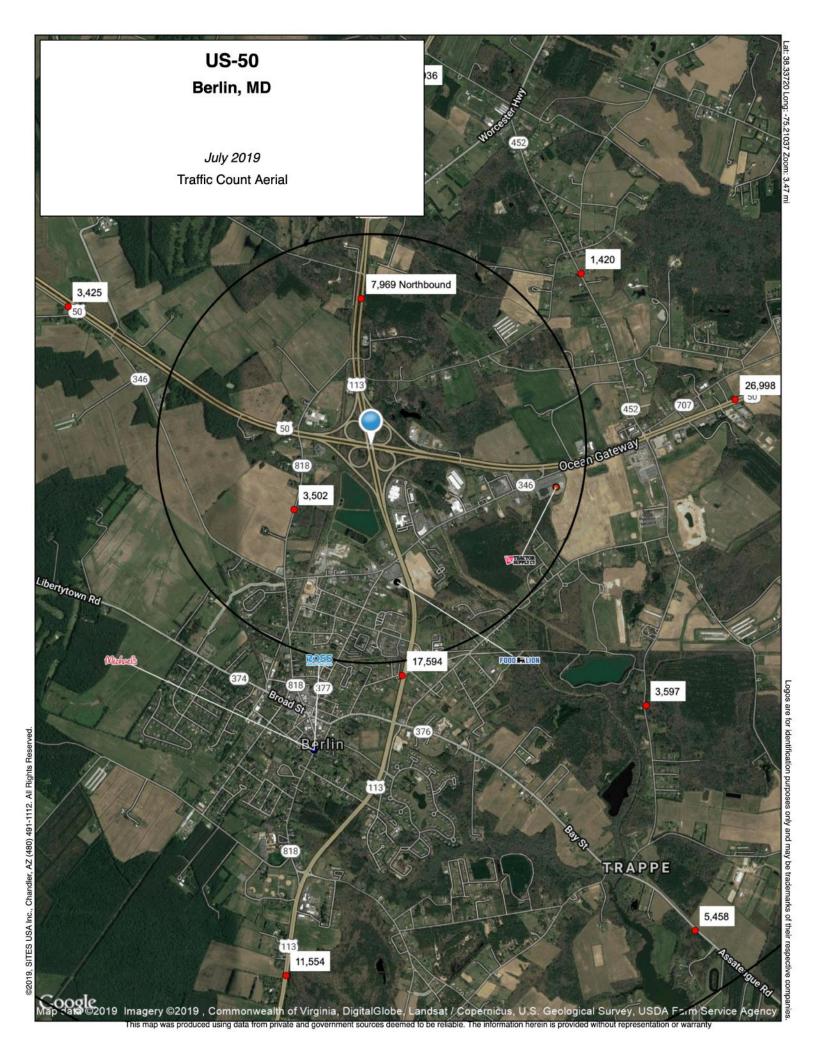

### 2000-2010 Census, 2019 Estimates with 2024 Projections

Calculated using Weighted Block Centroid from Block Groups

Lat/Lon: 38.3425/-75.2135

This report was produced using data from private and government sources deemed to be reliable. The information herein is provided without representation or warranty.

| 110.50                                                                             |           |             |           |             |                      | RFS          |  |
|------------------------------------------------------------------------------------|-----------|-------------|-----------|-------------|----------------------|--------------|--|
| US-50<br>Berlin, MD                                                                | 3 mi radi | 3 mi radius |           | 5 mi radius |                      | 10 mi radius |  |
| •                                                                                  |           |             |           |             |                      |              |  |
| Population Estimated Population (2019)                                             | 6,946     |             | 19,798    |             | 44,105               |              |  |
| Projected Population (2024)                                                        | 6,991     |             | 18,949    |             | 45,326               |              |  |
| Census Population (2010)                                                           | 6,789     |             | 19,483    |             | 41,931               |              |  |
| Census Population (2000)                                                           | 6,021     |             | 17,176    |             | 36,422               |              |  |
| Projected Annual Growth (2019 to 2024)                                             | 45        | 0.1%        | -849      | -0.9%       | 1,221                | 0.6%         |  |
| Historical Annual Growth (2010 to 2019)                                            | 157       | 0.3%        | 315       | 0.2%        | 2,174                | 0.5%         |  |
| Historical Annual Growth (2000 to 2010)                                            | 768       | 1.3%        | 2,307     | 1.3%        | 5,509                | 1.5%         |  |
| Estimated Population Density (2019)                                                | 246       | psm         | •         | psm         | 140                  |              |  |
| Trade Area Size                                                                    |           | sq mi       |           | sq mi       |                      | psm<br>sq mi |  |
|                                                                                    |           | -           |           | -           |                      |              |  |
| Households Estimated Households (2019)                                             | 3,040     |             | 9,547     |             | 21,332               |              |  |
| Projected Households (2024)                                                        | 2,901     |             | 8,642     |             | 21,021               |              |  |
| Census Households (2010)                                                           | 2,626     |             | 8,319     |             | 18,039               |              |  |
| Census Households (2000)                                                           | 2,341     |             | 7,106     |             | 15,480               |              |  |
| Estimated Households with Children (2019)                                          | •         | 31.0%       |           | 21.2%       | •                    | 20.3%        |  |
| Estimated Average Household Size (2019)                                            | 2.22      | 31.070      | 2.05      | 21.270      | 2.06                 | 20.07        |  |
| Average Household Income                                                           |           |             |           |             |                      |              |  |
| Average Household Income Estimated Average Household Income (2019)                 | \$70,696  |             | \$80,704  |             | \$77,230             |              |  |
| Projected Average Household Income (2024)                                          | \$86,433  |             | \$107,955 |             | \$93,192             |              |  |
| Estimated Average Family Income (2019)                                             | \$79,807  |             | \$97,954  |             | \$96,421             |              |  |
|                                                                                    |           |             |           |             |                      | :            |  |
| Median Household Income                                                            | \$57,519  |             | \$69,452  |             | ¢67.252              |              |  |
| Estimated Median Household Income (2019)  Projected Median Household Income (2024) | \$66,702  |             | \$80,299  |             | \$67,252<br>\$77,617 |              |  |
|                                                                                    |           |             |           |             | \$77,617             |              |  |
| Estimated Median Family Income (2019)                                              | \$70,650  |             | \$85,163  |             | \$82,530             |              |  |
| Per Capita Income                                                                  |           |             |           |             |                      |              |  |
| Estimated Per Capita Income (2019)                                                 | \$31,060  |             | \$38,958  |             | \$37,383             |              |  |
| Projected Per Capita Income (2024)                                                 | \$35,982  |             | \$49,276  |             | \$43,249             |              |  |
| Estimated Per Capita Income 5 Year Growth                                          | \$4,922   | 15.8%       | \$10,318  | 26.5%       | \$5,866              | 15.7%        |  |
| Estimated Average Household Net Worth (2019)                                       | \$501,245 |             | \$588,147 |             | \$577,118            |              |  |
| Daytime Demos (2019)                                                               |           |             |           |             |                      |              |  |
| Total Businesses                                                                   | 648       |             | 1,127     |             | 3,296                |              |  |
| Total Employees                                                                    | 5,206     |             | 9,153     |             | 36,138               |              |  |
| Company Headquarter Businesses                                                     | 4         | 0.6%        | 4         | 0.4%        | 12                   | 0.4%         |  |
| Company Headquarter Employees                                                      | 231       | 4.4%        | 236       | 2.6%        | 2,075                | 5.7%         |  |
| Employee Population per Business                                                   | 8.0       |             | 8.1       |             | 11.0                 |              |  |
| Residential Population per Business                                                | 10.7      |             | 17.6      |             | 13.4                 |              |  |

#### 2000-2010 Census, 2019 Estimates with 2024 Projections

Calculated using Weighted Block Centroid from Block Groups

Lat/Lon: 38.3425/-75.2135

RF5 US-50 3 mi radius 5 mi radius 10 mi radius Berlin, MD Race & Ethnicity White (2019) 4.638 66.8% 16.454 83.1% 37.632 85.3% 2.216 11.2% 3.663 8.3% Black or African American (2019) 1 713 24 7% American Indian or Alaska Native (2019) 31 0.4% 59 0.3% 155 0.4% 1.8% 2.0% 310 1.6% 776 Asian (2019) 140 Hawaiian or Pacific Islander (2019) 5 -11 -Other Race (2019) 200 2 9% 332 1.7% 1,006 2.3% Two or More Races (2019) 224 3.2% 421 2.1% 863 2.0% 6.560 94.4% 19.037 96.2% 41.489 94.1% Not Hispanic or Latino Population (2019) Hispanic or Latino Population (2019) 386 5.6% 761 3.8% 2,616 5.9% Not Hispanic or Latino Population (2024) 6.595 94 3% 96.0% 42.375 93.5% 18 199 Hispanic or Latino Population (2024) 396 5.7% 750 4.0% 2.952 6.5% 39.821 95.0% Not Hispanic or Latino Population (2010) 6,463 95.2% 96.6% 18.829 5.0% Hispanic or Latino Population (2010) 326 4.8% 654 3 4% 2,110 Not Hispanic or Latino Population (2000) 97.1% 98.3% 35,412 97.2% 5.846 16,880 Hispanic or Latino Population (2000) 175 2.9% 296 1.7% 1.010 2.8% Projected Hispanic Annual Growth (2019 to 2024) 10 0.5% -12 -0.3% 336 2.6% Historic Hispanic Annual Growth (2000 to 2019) 210 6.3% 465 8.3% 1.606 8.4% Age Distribution (2019) 1,988 Age Under 5 6.5% 4 6% 4.5% 455 911 Age 5 to 9 Years 447 6.4% 954 4.8% 2.101 4.8% Age 10 to 14 Years 443 6 4% 990 5.0% 2,150 4.9% Age 15 to 19 Years 397 5.7% 932 4.7% 2.006 4.5% Age 20 to 24 Years 386 5.6% 870 4.4% 2,044 4.6% Age 25 to 29 Years 6.9% 5.0% 2.349 5.3% 480 997 Age 30 to 34 Years 413 5.9% 949 4.8% 2,221 5.0% Age 35 to 39 Years 400 5.8% 933 4 7% 2 105 4 8% Age 40 to 44 Years 359 5.2% 862 4.4% 2.048 4.6% 5.2% 2.435 5.5% Age 45 to 49 Years 394 5.7% 1,027 Age 50 to 54 Years 451 6.5% 1,236 6.2% 2,835 6.4% Age 55 to 59 Years 481 6.9% 1.479 7.5% 3,405 7.7% Age 60 to 64 Years 391 5.6% 1.644 8.3% 3.732 8.5% Age 65 to 74 Years 689 9.9% 3,311 16.7% 7,175 16.3% Age 75 to 84 Years 474 6.8% 1.983 10.0% 4.154 9.4% Age 85 Years or Over 287 4.1% 719 3.6% 1,356 3.1% 49.8 49.2 Median Age 399 Gender Age Distribution (2019) Female Population 3 696 53 2% 10,371 52 4% 22 592 51 2% Age 0 to 19 Years 842 22.8% 1.813 17.5% 3.921 17.4% Age 20 to 64 Years 1,979 53.5% 5,246 50.6% 11,789 52.2% 23.7% 6.882 30.5% Age 65 Years or Over 875 3 312 31 9% Female Median Age 42.3 51.2 50.6 Male Population 3.250 46.8% 9,428 47.6% 21.513 48.8% 20.1% Age 0 to 19 Years 27 7% 1,975 21.0% 4,325 899 Age 20 to 64 Years 1,776 54.7% 4,751 50.4% 11,385 52.9% Age 65 Years or Over 574 17.7% 2,702 28.7% 5,803 27.0% Male Median Age 37.4 48.3 47.9