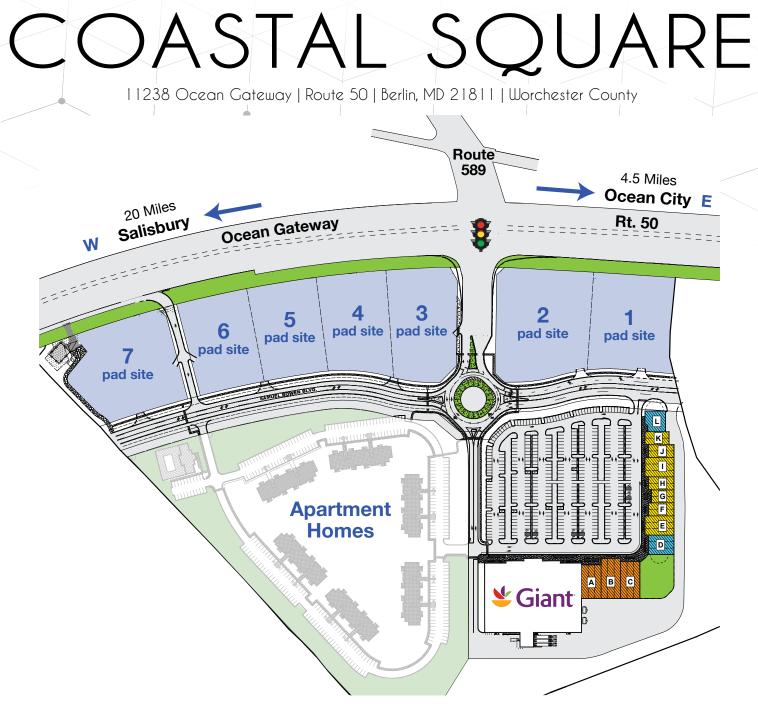

| Location | Туре        | Acerage |
|----------|-------------|---------|
| RETAIL   |             |         |
| 1        | Pad Site    | 1.71    |
| 2        | Pad Site    | 2.23    |
| 3        | C-Store/Gas | 1.64    |
| 4        | Pad Site    | 1.47    |
| 5        | Pad Site    | 1.40    |
| 6        | Pad Site    | 1.42    |
| 7        | Pad Site    | 2.44    |
|          |             |         |

COASTAL SQUARE 11238 Ocean Gateway | Route 50 | Berlin, MD 21811 | Worchester County

## **Additional Information:**

- New development with retail and highway pad sites
- Located close to Ocean City Beaches
- New full-turn intersection with traffic light
- Close to Salisbury MD and cross roads to MD/VA beaches and Chesapeake Bay Points