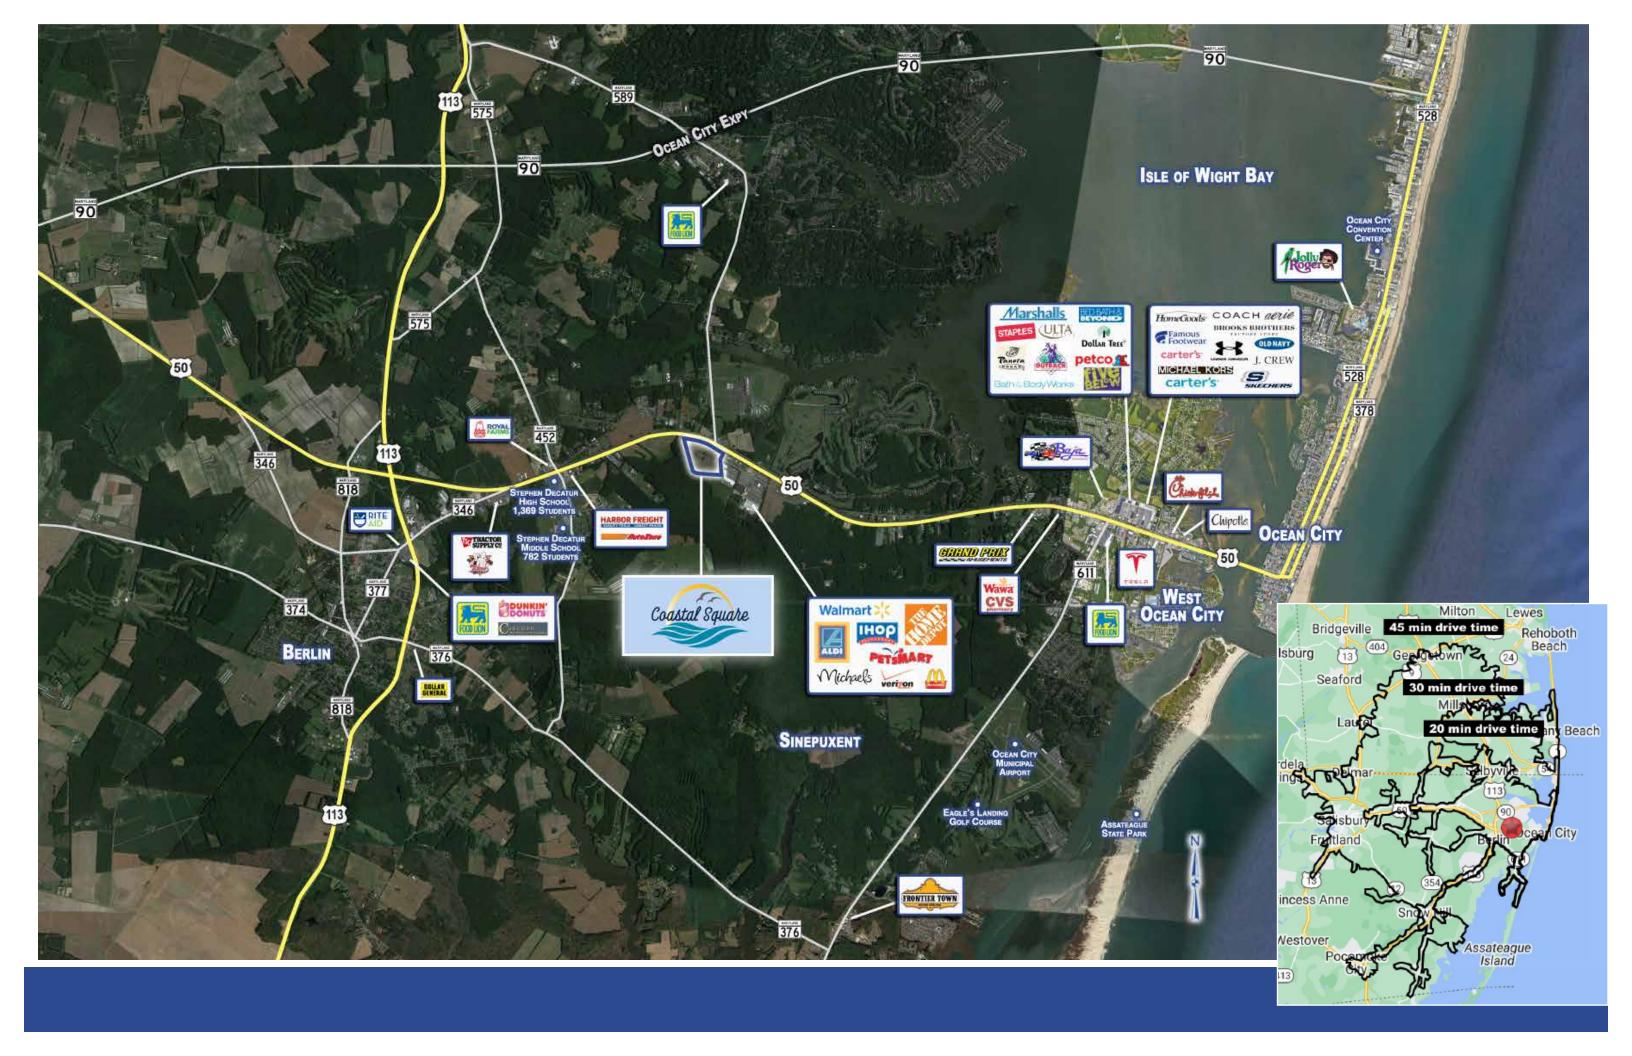

COASTAL SQUARE 11238 Ocean Gateway | Route 50 | Berlin, MD 21811 | Worchester County

## **Additional Information:**

- New development with retail and highway pad sites
- Located close to Ocean City Beaches
- New full-turn intersection with traffic light
- Close to Salisbury MD and cross roads to MD/VA beaches and Chesapeake Bay Points

| Demographics:  |           |           |           |  |  |  |  |
|----------------|-----------|-----------|-----------|--|--|--|--|
|                | 5 Mile    | 10 Mile   | 20 Mile   |  |  |  |  |
| Popluation     | 32,000    | 56,500    | 141,900   |  |  |  |  |
| Households     | 12,000    | 27,000    | 65,000    |  |  |  |  |
| Avg. HH Income | \$130,600 | \$110,100 | \$100,000 |  |  |  |  |