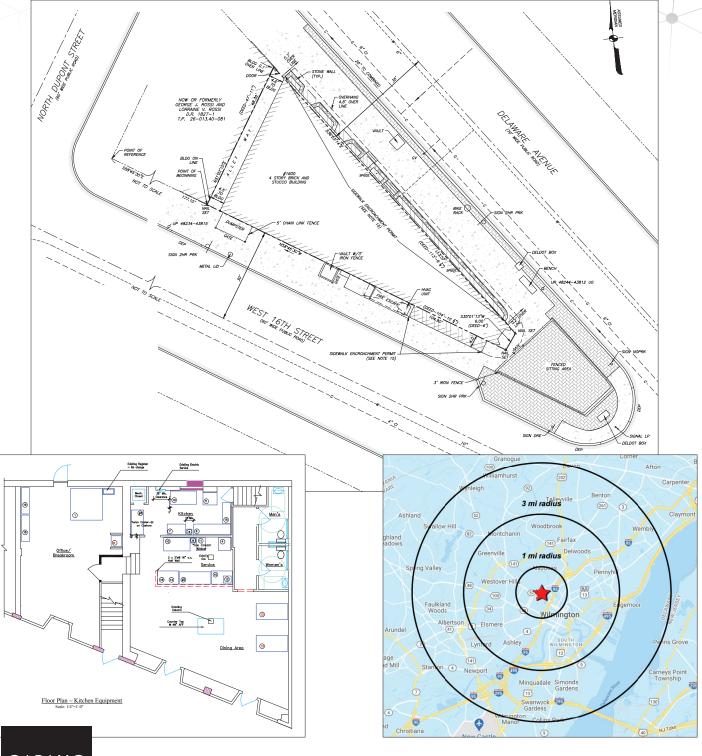

Located on the first floor of the renowned Flat Iron building, The Shops at The Square offer the best retail position in the area. There are over 180,000 residents within 5 miles and over 100,000 residents in walking distance. Trolley Square boasts a walkability rating of 91.