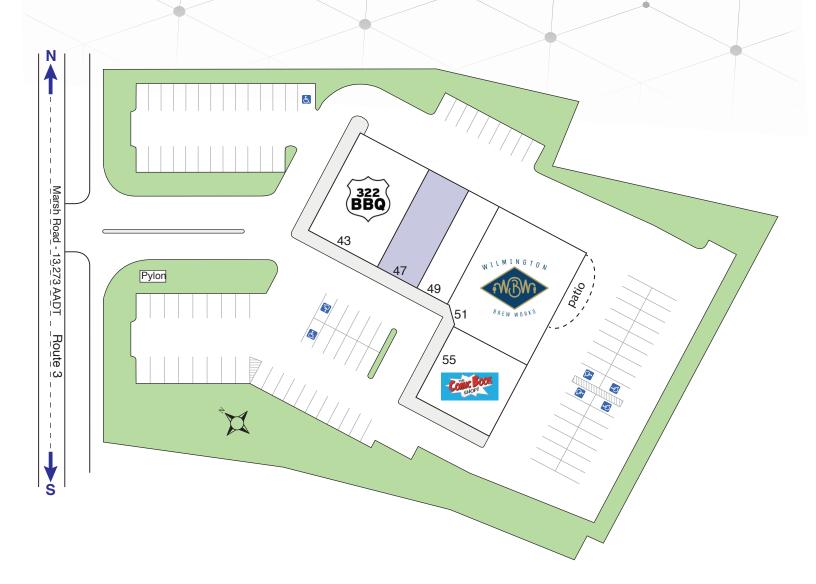

#### Available Space:

Unit 47: Available - 2,560 square feet

#### **Traffic Counts:**

Marsh Road: 13,273 AADT Silverside Road: 14,207 AADT

#### Additional Information:

• Busy neighborhood center with great daily traffic generators and destination ships.

BARBER SHO

• Join 322 BBQ, Doughnut shop, Wilmington Brew Works.

# PLAZA III 1843-1855 Marsh Road | Wilmington, DE 19810

| Unit # | Tenant                | Square Footage |
|--------|-----------------------|----------------|
| 43     | 322 BBQ and Butcher   | 4,450          |
| 47     | AVAILABLE             | 2,560          |
| 49     | Classic Barbershop    | 2,008          |
| 51     | Wilmington Brew Works | 6,300          |
| 55     | The Comic Book Shop   | 3,588          |